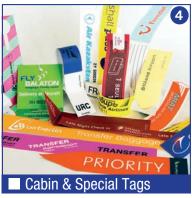

#### **Product Portfolio**

- Forms: Delivery notes, Invoice forms, Return slips, Single and Multi sets
- Labels: Self adhesive, all formats with or without barcode
- Thermal cash register rolls: According to customer requirements, for electronic payment machines
- Letterhead DIN A4: Customised printing with or without watermark
- Smart forms: Punched back-lining paper, Integrated card, RFID
- Packaging: According to customer requirements (batch, roll)
- Airlines/Airports: Baggage tags, Boarding passes, AWB's, Tickets
- Smart Cards: For Membership, Customer ID, Access control