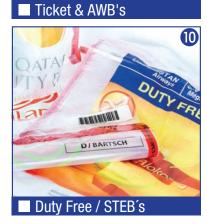

#### **Product Portfolio**

- Forms: Delivery notes, Invoice forms, Return slips, Single and Multi sets
- Labels: Self adhesive, all formats with or without barcode
- Thermal cash register rolls: According to customer requirements, for electronic payment machines
- Letterhead DIN A4: Customised printing with or without watermark
- Smart forms: Punched back-lining paper, Integrated card, RFID
- Packaging: According to customer requirements (batch, roll)
- Airlines/Airports: Baggage tags, Boarding passes, AWB's, Tickets
- Smart Cards: For Membership, Customer ID, Access control