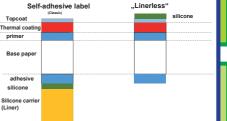

## Labels cross-section:

## Linerless labels

LinerLess is a label without substrates and thus particularly compatible with the environment. In line with our spirit of sustainability.

### Ecological. Economical. Ideal.

### **PRODUCT ADVANTAGES**

- Ecological: no substrate waste; material savings, as there is no spacing between labels; lower transport weight and CO2 emissions
- Economical: no disposal fees for substrate waste; more labels per roll; fewer roll changes; transport cost savings
- Technical: less roll changes in production; no liner web breaks; variable length of labels